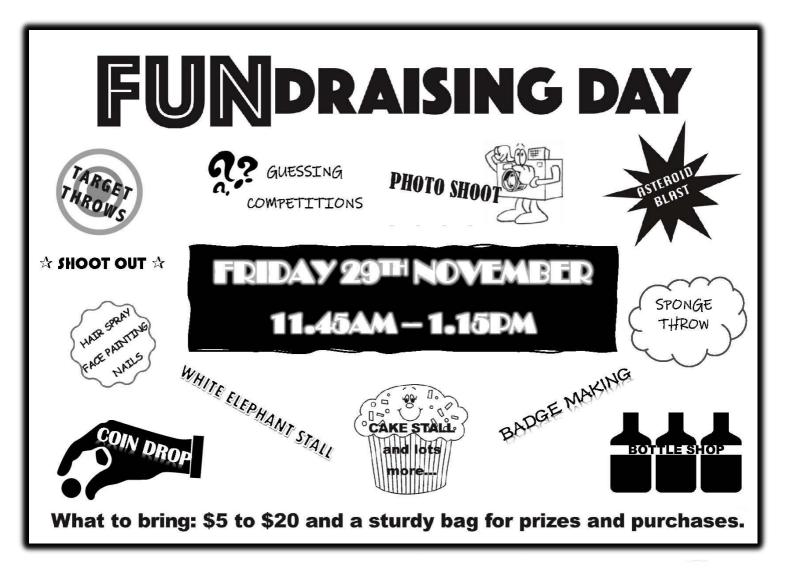

## **FUN DAY BADGES**

Pre-order

- I created my own design (use the template provided)
- O I selected a badge from classroom display

My Choice is

□ K-2 ...... □ 3-6 .....

Return this slip with badge design or choice from classroom display and enclose **\$2** by **Monday 25**<sup>th</sup> **November**.

Pre-ordered badges will be ready on the morning of the Year 6 Fun Day.

N.B. Order your badge now as your badge choice may not be available on the day!

Name: \_\_\_\_\_

Class: