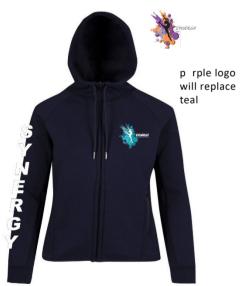

## ZIP FLEECE HOODIE

Poly/Cotton black Zip
Jacketwith logo print on
front and
print down the arm

\$50

| SCHOOL:            |                   |                   |                     |                     |                   |
|--------------------|-------------------|-------------------|---------------------|---------------------|-------------------|
|                    |                   |                   |                     |                     |                   |
| STUDENT NAME:      |                   | <u>,</u>          |                     |                     |                   |
|                    |                   |                   |                     |                     |                   |
| JUNIOR/LADIES      | JUNIOR/LADIES     | JUNIOR/LADIES     | JUNIOR/LADIES       | JUNIOR/LADIES       | JUNIOR/SIZE 14    |
| SIZE 4             | SIZE 6            | SIZE 8            | SIZE 10             | SIZE 12             |                   |
| half chest: 39cm   | 3120 0            | half shaats 45 am | half about 47 Fam   | half ahaati F0aa    | half chest: 52cm  |
| nan chest. 39cm    | half chest: 42 cm | half chest: 45 cm | half chest: 47.5 cm | half chest: 50cm    |                   |
|                    |                   |                   |                     |                     |                   |
|                    |                   |                   |                     |                     |                   |
| JUNIOR/LADIES      | MENS              | MENS              | MENS                | MENS                | MENS              |
| SIZE 16            | SIZE S            | SIZE M            | SIZE L              | SIZE XL             | SIZE XXL          |
|                    |                   |                   |                     |                     |                   |
| half chest: 54 cm  | half chest: 56cm  | half chest: 58 cm | half chest: 61cm    | half chest: 63.5 cm | half chest: 66 cm |
|                    |                   |                   |                     |                     |                   |
|                    |                   |                   |                     |                     |                   |
| MENS               | MENS              |                   |                     |                     |                   |
| SIZE XXXL          | SIZE 5XL          |                   |                     |                     |                   |
|                    |                   |                   |                     |                     |                   |
| half chest: 68.5cm | half chest: 73 cm |                   |                     |                     |                   |
|                    |                   |                   |                     |                     |                   |
|                    |                   |                   |                     |                     |                   |
|                    |                   |                   |                     |                     |                   |