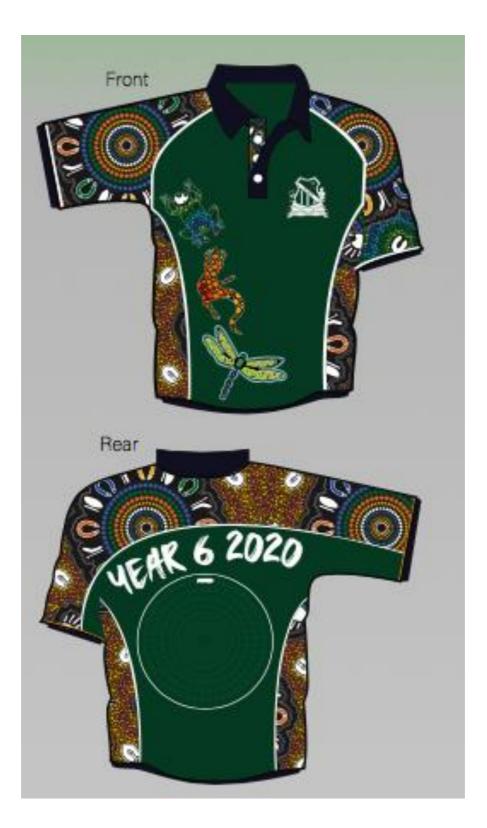

Dear Parents/Carers,

Year Six students have decided on the design they would like for their special primary school polo shirt. Please see attached example of design.

The cost of the shirt is **\$40**. Please indicate on the form below what size shirt would be appropriate for your child.